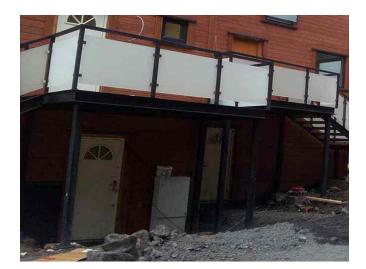

## Altan med støttestruktur af stålprofiler og glasrækværk ( Produkt LCH-B-STAHL-2-H)

Balkon med galvaniserede og pulverlakerede stålstøtter, gulv af træplanker og glasrækværk.

## Tekniske detaljer:

- 1. konstruktion: støttestruktur bestående af rammer og kolonner lavet af profiler i galvaniserede og pulverlakerede stål, gulv af træplanker,
- 2. rækværk: glasgelænder med stolper og håndlister af stålprofiler.