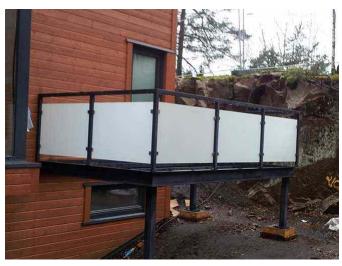

## Altan med støttestruktur af stålprofiler og glasrækværk ( Produkt LCH-B-STAHL-2-H)

Balkon med galvaniserede og pulverlakerede stålstøtter, gulv af træplanker og glasrækværk.

## Tekniske detaljer:

- 1. konstruktion: støttestruktur bestående af rammer og kolonner lavet af profiler i galvaniserede og pulverlakerede stål, gulv af træplanker,
- 2. rækværk: glasgelænder med stolper og håndlister af stålprofiler.