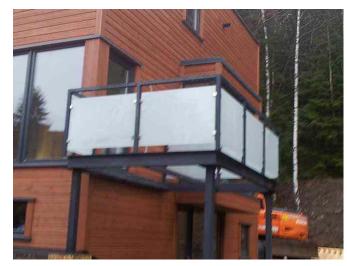

## Altan med støttestruktur af stålprofiler og glasrækværk ( Produkt LCH-B-STAHL-2-H)

Balkon med galvaniserede og pulverlakerede stålstøtter, gulv af træplanker og glasrækværk.

## Tekniske detaljer:

- 1. konstruktion: støttestruktur bestående af rammer og kolonner lavet af profiler i galvaniserede og pulverlakerede stål, gulv af træplanker,
- 2. rækværk: glasgelænder med stolper og håndlister af stålprofiler.