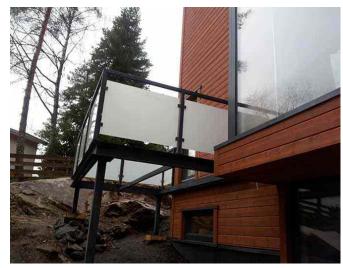

## Altan med støttestruktur af stålprofiler og glasrækværk ( Produkt LCH-B-STAHL-2-H)

Balkon med galvaniserede og pulverlakerede stålstøtter, gulv af træplanker og glasrækværk.

## Tekniske detaljer:

- 1. konstruktion: støttestruktur bestående af rammer og kolonner lavet af profiler i galvaniserede og pulverlakerede stål, gulv af træplanker,
- 2. rækværk: glasgelænder med stolper og håndlister af stålprofiler.