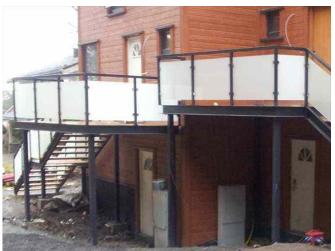

## Altan med støttestruktur af stålprofiler og glasrækværk ( Produkt LCH-B-STAHL-2-H)

Balkon med galvaniserede og pulverlakerede stålstøtter, gulv af træplanker og glasrækværk.

## Tekniske detaljer:

- 1. konstruktion: støttestruktur bestående af rammer og kolonner lavet af profiler i galvaniserede og pulverlakerede stål, gulv af træplanker,
- 2. rækværk: glasgelænder med stolper og håndlister af stålprofiler.