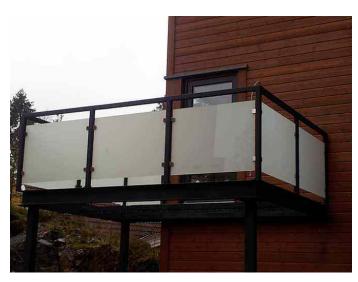

## Altan med støttestruktur af stålprofiler og glasrækværk ( Produkt LCH-B-STAHL-2-H)

Balkon med galvaniserede og pulverlakerede stålstøtter, gulv af træplanker og glasrækværk.

## Tekniske detaljer:

- 1. konstruktion: støttestruktur bestående af rammer og kolonner lavet af profiler i galvaniserede og pulverlakerede stål, gulv af træplanker,
- 2. rækværk: glasgelænder med stolper og håndlister af stålprofiler.